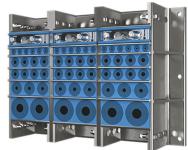

# **Roxtec GKO transit**

The Roxtec GKO is a transit with an openable frame that can be bolted together in different sizes and into combinations depending on needs or existing hole size and geometry. It is also ideal for retrofit around existing cables and pipes. The frame is bolted to the structure.

## **Sealing components**

#### **Sealing components**

Lubricant

RM module with

Wedge & Wedgekit

RM solid compensation module

Stayplate