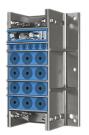

# **Roxtec GKO transit**

The Roxtec GKO is a transit with an openable frame that can be bolted together in different sizes and into combinations depending on needs or existing hole size and geometry. It is also ideal for retrofit around existing cables and pipes. The frame is bolted to the structure.

## **Sealing components**

#### **Sealing components**

Lubricant

RM module with

Wedge & Wedgekit

RM solid compensation module

Stayplate