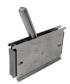

# **Roxtec GKO transit**

The Roxtec GKO is a transit with an openable frame that can be bolted together in different sizes and into combinations depending on needs or existing hole size and geometry. It is also ideal for retrofit around existing cables and pipes. The frame is bolted to the structure.