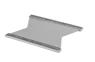

# **Roxtec GKO transit**

The Roxtec GKO is a transit with an openable frame that can be bolted together in different sizes and into combinations depending on needs or existing hole size and geometry. It is also ideal for retrofit around existing cables and pipes. The frame is bolted to the structure.